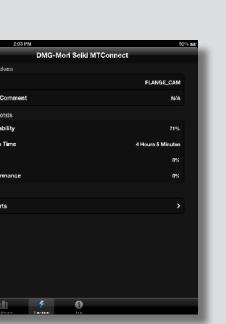

The Live View report shows you the current state of your assets.

Simply generate pre-built reports and tables.

Drill-down into your assets to discover performance metrics.