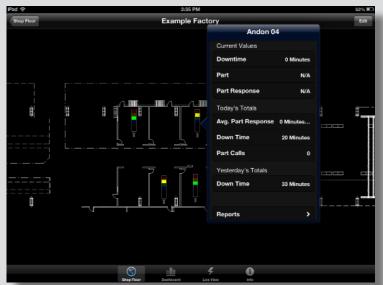

## Status Watch

Andon 01 Andon 02 Andon 03

Andon 04 Andon 05

Dummy Andon

Dummy Andon 2

Dummy Andon 3

Dummy Andon 5

DMG-Mori Seiki MTConnect

The Live View report shows you the current state of your assets.

Simply generate pre-built reports and tables.

Drill-down into your assets to discover performance metrics.