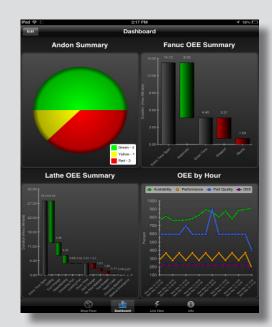

Meet our new iStatusWatch application. Discover your asset's real-time and historical data using your iPad, iPhone and iPod devices.

- Connect with your facility's StatusWatch installation through your iPad, iPhone and iPod devices.
- No matter their location, allow management to keep a close eye on all of their assets.
- Generate pre-built reports and tables to discover how all of your assets are performing.
- Discover the current state of your assets with the iStatusWatch Live View.

The Live View report shows you the current state of your assets.

Simply generate pre-built reports and tables.

Drill-down into your assets to discover performance metrics.