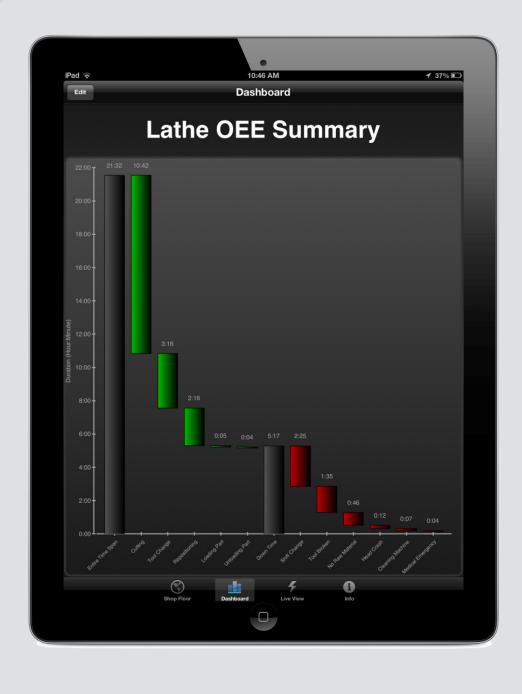

The Live View report shows you the current state of your assets.

Simply generate pre-built reports and tables.

Drill-down into your assets to discover performance metrics.